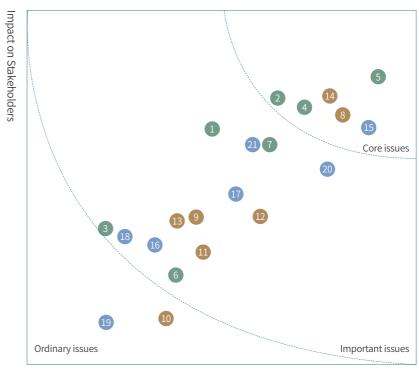

### **Materiality Assessment**

In Fiscal 2023, the Company launched a new round of sustainability issue identification and evaluation process to ensure the effectiveness and timeliness of managing key ESG issues. Using input collected from stakeholders and employee representatives through questionnaires, we identified a range of ESG issues with significant or material impacts on the stakeholders. The process resulted in a materiality matrix with 6 core ESG issues plotting how each sustainability issue ranked in its "impact on Silvercorp's sustainable development" and "impact on stakeholders". The results of this materiality assessment have been reviewed and confirmed by the ESG Management Center, the Sustainability Committee, and the Board.

## **Materiality Matrix**

Impact on Silvercorp

| Environmental                               |    | Social                                        |    | Governance                                                         |
|---------------------------------------------|----|-----------------------------------------------|----|--------------------------------------------------------------------|
| 1 Resource and waste utilization            | 8  | Occupational health and safety                | 15 | TMF management                                                     |
| Waste discharge and management              | 9  | Employee rights                               | 16 | Research and innovation                                            |
|                                             |    | protection                                    | 17 | Compliance<br>management and<br>management system<br>certification |
| Land reclamation and ecological restoration | 10 | Respecting human rights                       |    |                                                                    |
|                                             | 11 | Community relations and community development |    |                                                                    |
| 4 Water resource management                 | 11 |                                               | 18 | Risk management                                                    |
| GHGs reduction and climate response         | 12 | Vocational training and development           | 19 | Board governance                                                   |
|                                             |    |                                               |    |                                                                    |
| 6 Biodiversity                              | 13 | Responsible supply chain                      | 20 | Production and service quality                                     |
| 7 Air pollutant management                  | 14 | Disaster prevention and emergency management  | 21 | Business ethics                                                    |
|                                             |    |                                               |    |                                                                    |