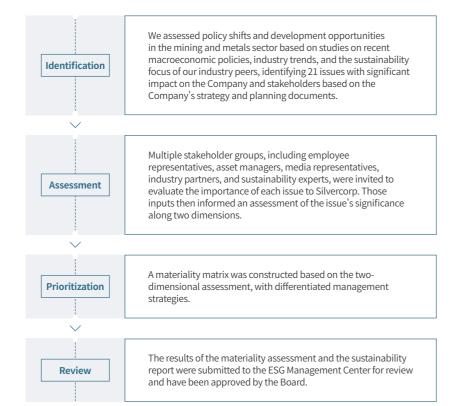

### **Materiality Assessment**

In Fiscal 2023, the Company launched a new round of sustainability issue identification and evaluation process to ensure the effectiveness and timeliness of managing key ESG issues. Using input collected from stakeholders and employee representatives through questionnaires, we identified a range of ESG issues with significant or material impacts on the stakeholders. The process resulted in a materiality matrix with 6 core ESG issues plotting how each sustainability issue ranked in its "impact on Silvercorp's sustainable development" and "impact on stakeholders". The results of this materiality assessment have been reviewed and confirmed by the ESG Management Center, the Sustainability Committee, and the Board.

#### **Materiality Assessment Steps**